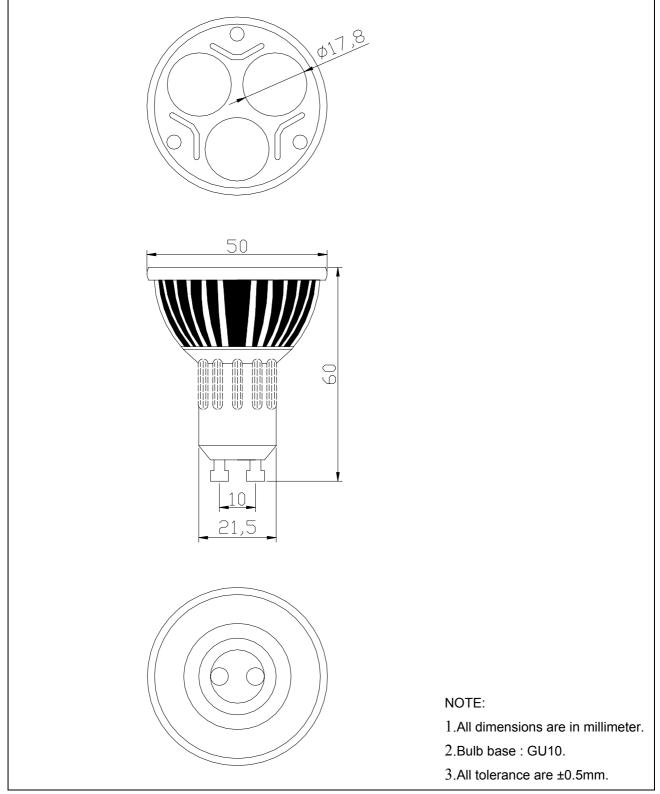

## PACKAGE DIMENSIONS:

## Part No.: <u>AB-0351RA-01WA-G10-S</u>

## High Power LED Bulb